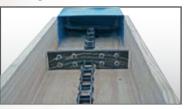

# VERTABLEND Silage | Haylage | Grain | Hay

gear reducer drive

21/2" rubber flighting

enclosed bearings

#### Conveyer

- manufactured with white ash body
- gear reducer drive
- 11" body depth
- 11" width

VERTABLEND

- 667H pindle chain standard
- 2<sup>1</sup>/<sub>2</sub>" high rubber flighting