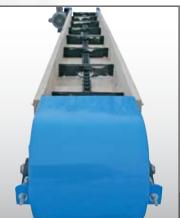

# VERTABLEND Silage | Haylage | Grain | Hay

gear reducer drive

21/2" rubber flighting

enclosed bearings

#### Conveyer

- manufactured with white ash body
- gear reducer drive
- 11" body depth
- 11" width

VERTABLEND

- 667H pindle chain standard
- 2<sup>1</sup>/<sub>2</sub>" high rubber flighting