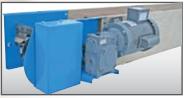

# VERTABLEND Silage | Haylage | Grain | Hay

gear reducer drive

21/2" rubber flighting

enclosed bearings

#### Conveyer

- manufactured with white ash body
- gear reducer drive
- 11" body depth
- 11" width

VERTABLEND

- 667H pindle chain standard
- 2<sup>1</sup>/<sub>2</sub>" high rubber flighting