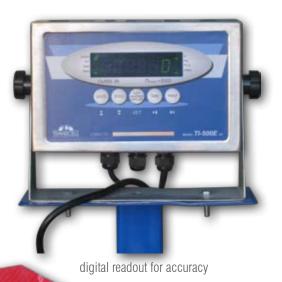

### **Platform Scale**

- manufactured with precision
- digital readout for accuracy
- Custom sized platform
- designed for agriculture and industrial use